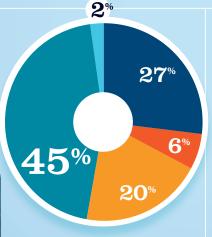

#### RECREATIONAL BOATING **CREATES JOBS IN MI-10**

| OTAL BOATING JOBS          | 3,331 |
|----------------------------|-------|
| Boat Building              | 50    |
| Motor / Engine Mfgr.       | 1,509 |
| Accessory / Supplies Mfgr. | 649   |
| Dealers / Wholesalers      | 209   |
| Boat Services              | 914   |

- BOAT BUILDING
- MOTOR/ENG. MFGR. ACC./SUPPLIES MFGR.
- DIRS/WHOLESALERS
- BOAT SERVICES