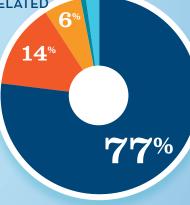

### RECREATIONAL BOATING-RELATED **BUSINESSES IN MI-10 TOTAL BUSINESSES** 204 **Boat Building**

Motor / Engine Mfgr. Accessory / Supplies Mfgr. 13 Dealers / Wholesalers 29 **Boat Services** 156

1%2%

- BOAT BUILDING

  - MOTOR/ENG. MFGR.
- ACC./SUPPLIES MFGR.
- BOAT SERVICES

DIRS/WHOLESALERS