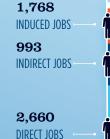

### **ESTIMATED JOBS IMPACT OF RECREATIONAL** BOATING-RELATED SPENDING IN MI-10

| 5,421   |
|---------|
| \$224.7 |
| \$92.0  |
| \$55.3  |
| \$77.4  |
|         |