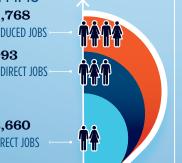

### **ESTIMATED JOBS IMPACT OF RECREATIONAL** BOATING-RELATED SPENDING IN MI-10

| 5,421   |
|---------|
| \$224.7 |
| \$92.0  |
| \$55.3  |
| \$77.4  |
|         |